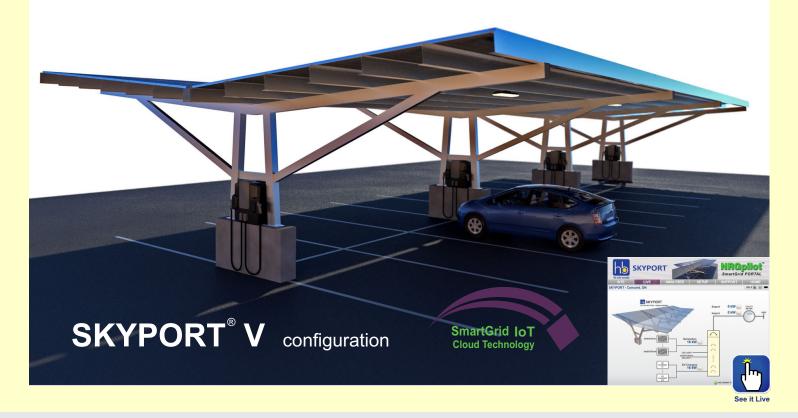

For 500kW 175 car parking, use 13 of these 14 car 40kWac SKYPORT V sections.

Other configurations available. Modular design scales to any size. Add optional EV charger stations.

cachelan.com
905.470.8400
contactus@cachelan.com